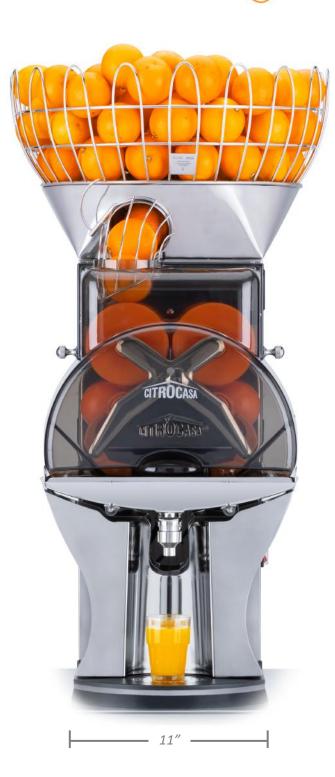

# **FANTASTIC F/SB-ATS**

## Advanced Performance Exceptional Appeal

MEDIUM TO HIGH VOLUME 30 6 MIN.

Wow your customers with the most technology on the smallest footprint.

- ON-DEMAND JUICING: Aesthetically appealing for storefront self-service and highly efficient for staff-operation. The most you can get on only 11" of counterspace.
- SUPERIOR TASTE: Patented SCS Up&Down dynamic knife delivers precise fruit cuts, reduces peel oil, and yields sweeter-tasting juice. ATS self-clearing sieve automatically removes seeds and excessive pulp.
- MAXIMIZED HYGIENE: 304 food-grade stainless steel ensures food safety.
  Dishwasher-safe Double Cover and juicing parts maximize hygiene.
- **EFFICIENT OPERATION:** One single Cross Holder secures all juicing elements and speeds up disassembly and cleaning.
- UNMATCHED DURABILITY: Robust materials and design. Complete triple-sealed separation of juicing and motor zone for durability and longer machine life. Sturdy stainless-steel tap for high-frequency use.
- **SMART TECHNOLOGY:** Multi-functional digital display with fruit counter, intelligent stop, and more.
- LUCRATIVE RETURNS: Exceptional design for a unique customer experience. Easily switch to optional Small Pressing Kit for juicing lemons and limes.

### MEDIUM TO HIGH VOLUME CITRUS JUICER

Fruit per minute

30 pieces

Fruit supply basket

37 lb

Fruit type

Citrus fruit

Fruit size, Standard Pressing Kit (incl.)