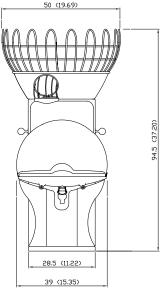

### MEDIUM TO HIGH VOLUME CITRUS JUICER

Fruit per minute

30 pieces

Fruit supply basket

37 lb

Fruit type

Citrus fruit

Fruit size, Standard Pressing Kit (incl.)

2.55-3.14 in

Fruit size, Small Pressing Kit (opt.)

1.96-2.55 in

Juicing modes

Self-service tap /

Continuous no

Free-standing bountertop kit / Stainless-steel cabinet

Motor Zone

Net weight

126 lb

**Power Supply** 

120 V / 60 Hz

**Power** 

200 W / 0.2 kW

Fuse / Protection

6.3 A / IPx1