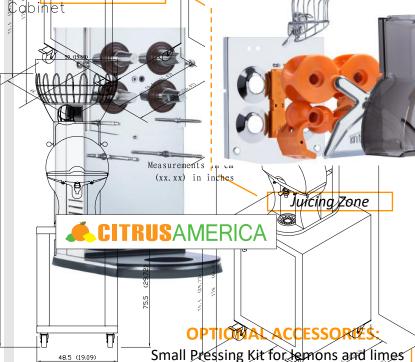

#### 2-ZONE TECHNOLOGY:

Complete separation of motor zone and juicing zone with stainless-steel Double Cover for improved hygiene and cleaning efficiency.

Counter-Installation Kit | Rolling Stainless Steel Cabinet | Bottle Dispenser Slide Tray Display Shelf

48.5 (19.09)