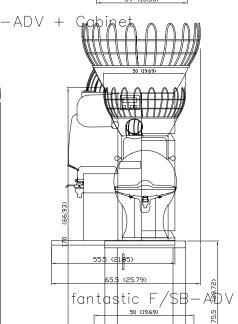

### MEDIUM TO HIGH VOLUME CITRUS JUICER

Fruit per minute

30 pieces

Fruit supply basket

37 lb

Fruit type

Citrus fruit

Fruit size, Standard Pressing Kit (incl.)

2.55-3.14 in

Fruit size, Small Pressing Kit (opt.)

1.96-2.55 in

Juicing modes

Self-service tap /

Continuous no

Free-standing bountertop kit / Stainless-steel cabinet

Motor Zone

Net weight

126 lb

**Power Supply** 

120 V / 60 Hz

**Power** 

200 W / 0.2 kW

Fuse / Protection

6.3 A / IPx1